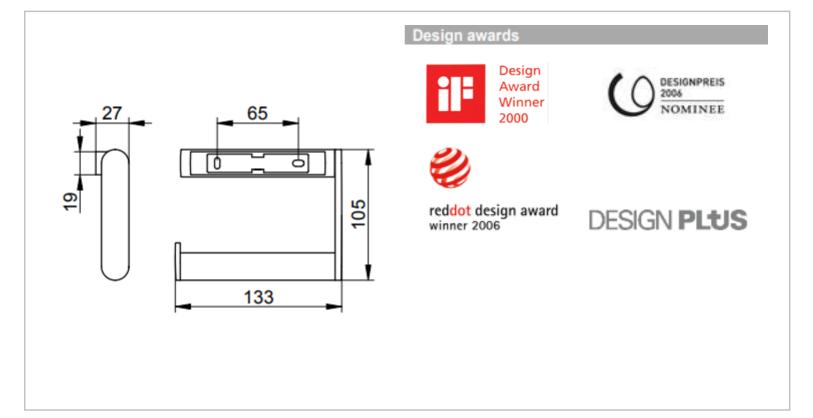

| Brand :KEUCO, GermanyName :PLAN Roll HolderItem Code :14962 010000Designer :Moll DesignColor / Finish:Chrome PlatedDimensions :Overall (LxWxH in cm)13.3 x 2.7 x 10.5cm |         |                     |
|-------------------------------------------------------------------------------------------------------------------------------------------------------------------------|---------|---------------------|
| Item Code :14962 010000Designer :Moll DesignColor / Finish:Chrome PlatedDimensions :Overall (LxWxH in cm)                                                               | Brand : | KEUCO, Germany      |
| Designer :Moll DesignColor / Finish:Chrome PlatedDimensions :Overall (LxWxH in cm)                                                                                      |         |                     |
| Dimensions : Overall (LxWxH in cm)                                                                                                                                      |         |                     |
| 13.3 x 2.7 x 10.5cm                                                                                                                                                     | · ·     |                     |
|                                                                                                                                                                         |         | 13.3 x 2.7 x 10.5cm |