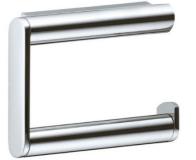

| Brand :KEUCO, GermanyName :PLAN Roll HolderItem Code :14962 010000Designer :Moll DesignColor / Finish:Chrome PlatedDimensions :Overall (LxWxH in cm)13.3 x 2.7 x 10.5cm |         |                     |
|-------------------------------------------------------------------------------------------------------------------------------------------------------------------------|---------|---------------------|
| Item Code :14962 010000Designer :Moll DesignColor / Finish:Chrome PlatedDimensions :Overall (LxWxH in cm)                                                               | Brand : | KEUCO, Germany      |
| Designer :Moll DesignColor / Finish:Chrome PlatedDimensions :Overall (LxWxH in cm)                                                                                      |         |                     |
| Dimensions : Overall (LxWxH in cm)                                                                                                                                      |         |                     |
| 13.3 x 2.7 x 10.5cm                                                                                                                                                     | · ·     |                     |
|                                                                                                                                                                         |         | 13.3 x 2.7 x 10.5cm |

Product info:

open form

• for 100/120 mm wide paper rolls

Flushing of pipe must be done before fittings are installed. Failure to do so voids the warranty.

Follow cleaning instructions and avoid using any harmful chemicals.